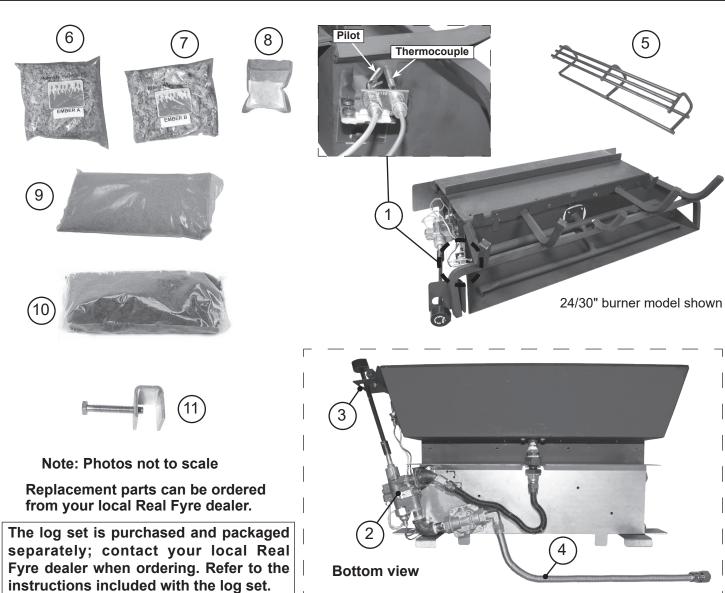

## **G52 BURNER PARTS LIST - MANUAL PILOT (A) SERIES**

|          |                                                                      | 18/20" model        |        | 24/30" model        |        |
|----------|----------------------------------------------------------------------|---------------------|--------|---------------------|--------|
| ltem     | Description                                                          | Part No.            | Qty.   | Part No.            | Qty.   |
| 1.<br>or | Pilot assembly (natural)<br>Pilot assembly (propane)                 | PAC-1NAT<br>PAC-1LP | 1<br>1 | PAC-1NAT<br>PAC-1LP | 1<br>1 |
| 2.       | Control valve (natural or propane models)                            | SV-19               | 1      | SV-19               | 1      |
| 3.       | Valve extension kit<br>(includes extension rod, knob, bracket & nut) | EH-12               | 1      | EH-12               | 1      |
| 4.       | Flex connector (w/ adapter), 1/2" O.D. x 24"                         | 3035                | 1      | 3035                | 1      |
| 5.       | Radiant booster grid                                                 | SC-10               | 1      | SC-15               | 1      |
| 6.       | Glowing embers A                                                     | EM-22A              |        | EM-21A              |        |
| 7.       | Glowing embers B                                                     | EM-22B              | 1      | EM-21B              | 1      |
| 8.       | Bryte coals                                                          | EM-11               | 1      | EM-11               | 1      |
| 9.<br>or | Sand (natural gas)<br>Vermiculite (propane gas)                      | CS-4<br>LF-15-3.5   | 2<br>1 | CS-10<br>LF-15-7    | 1<br>1 |
| 10.      | Lava granules                                                        | LF-4                | 1      | LF-4                | 1      |
| 11.      | Damper clamp                                                         | DC-1                | 1      | DC-1                | 1      |